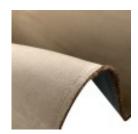

## **Product short description:**

A UK manufactured Foam backed suede fabric with a 5MM thickness. Has a faux suede face with a scrim foam backing. Ideal to replace or repair interiors for vehicles including boats or motor homes. Soft feel suede fabric bonded to a 5mm scrim foam.

Other applications include saddle making, notice boards and light upholstery.

FOAM BACKED SUEDE FABRIC 5MM 150CM WIDE